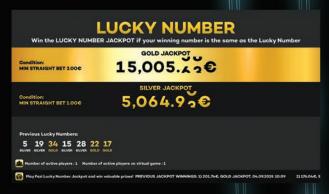

#### Lucky Number Jackpot

It's a two-level progressive Jackpot with adjustable hold where, in order to win, it is necessary to meet certain conditions.