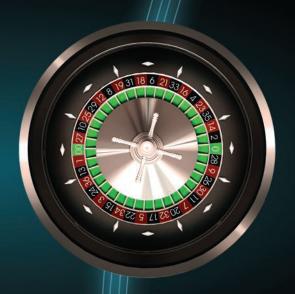

# Choose between Single Zero and Double Zero wheel for outstanding gaming exprience

Single Zero Wheel

Double Zero Wheel