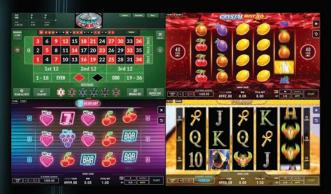

# **Multigaming Platform**

New platform which allows MULTIGAMING with distinguished FAZI INTERACTIVE games designed for all kinds of players. Multigaming platform enables you to have full roulette and slot machine experience with more than 40 games on one machine. Fazi interactive games are characterized by Full HD graphics, exciting animations, different volatilities, key features and much more.

Play electronic roulette and slot games simultaneously

#### Multigaming

Multigaming platform enables players to play Fazi Interactive slot games and Roulette simultaneously.