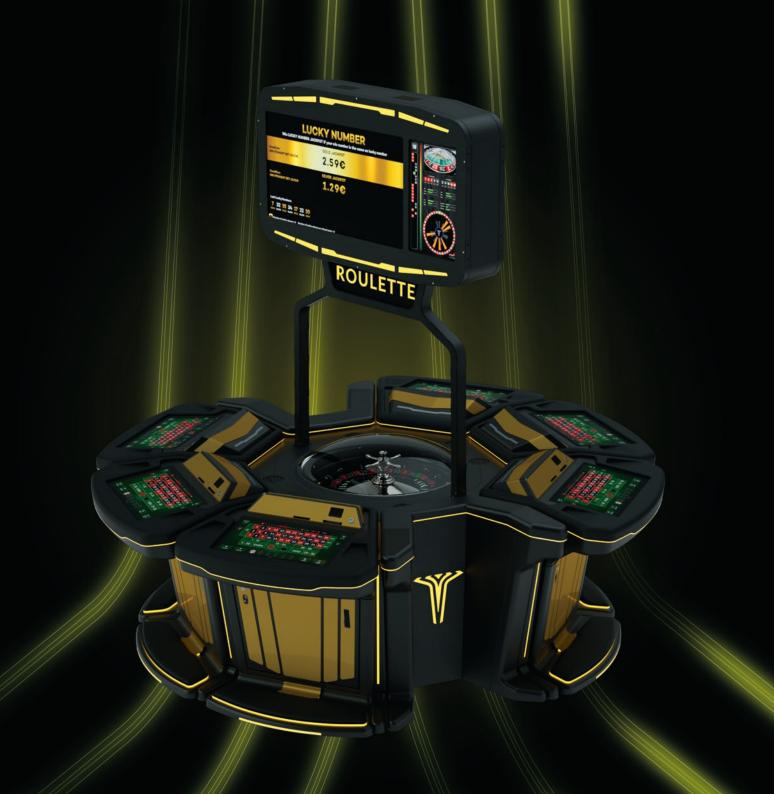

# T | T A N 6

Modular design. Easy conversion to any model.

# Lucky Wheel with 4 play stations and additional equipment

- 1 High definition 24" ELO PCAP Touch screen
- 2 USB charger
- **3** Wireless charger
- **4** Coin Acceptor
- 5 Bill Acceptor
- **6** Ticket Printer
- **7** Soft armset, footrest cushion, and spacious legroom
- 8 Additional buttons for Multigame
- 9 High definition 32" Topper