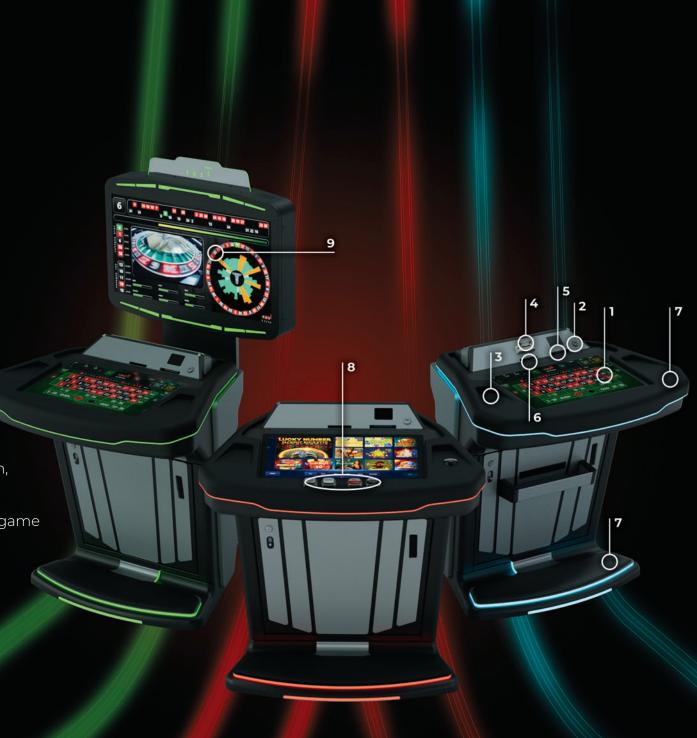

# Lucky Wheel with 4 play stations and additional equipment

- 1 High definition 24" ELO PCAP Touch screen
- 2 USB charger
- **3** Wireless charger
- **4** Coin Acceptor
- 5 Bill Acceptor
- **6** Ticket Printer
- **7** Soft armset, footrest cushion, and spacious legroom
- 8 Additional buttons for Multigame
- 9 High definition 32" Topper