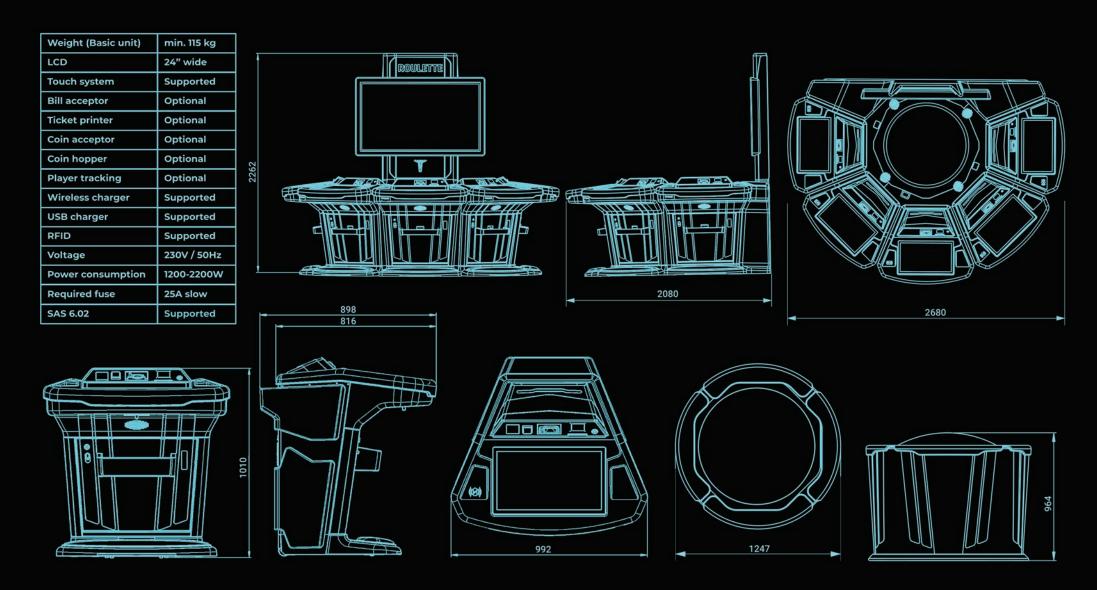

taneously



# Choose between Single Zero and Double Zero wheel for outstanding gaming exprience



Single Zero Wheel



Double Zero Wheel

# Player Information Displays



Double-sided PID with 6 screens

### Servers



#### **Statistics**

Provides an overview of the statistics of the winning numbers such as additional useful information.



#### Lucky Number Jackpot

It's a two-level progressive Jackpot with adjustable hold where, in order to win, it is necessary to meet certain conditions.



#### Virtual Roulette

Enables players to enjoy virtual roulette game along with the real game and gives them new and unique gaming experience.



#### Multigaming

Multigaming platform enables players to play Fazi Interactive slot games and Roulette simultaneously.





## **Technical Details**







#### Email:

office@fazi.rs

#### Phone:

+381 18 455 88 80 +381 18 455 88 81 +381 18 455 88 82

#### Address:

Gruje A. Kostadinovića 9D Industrijska zona Sever 18000 Niš, Serbia

#### fazi.rs