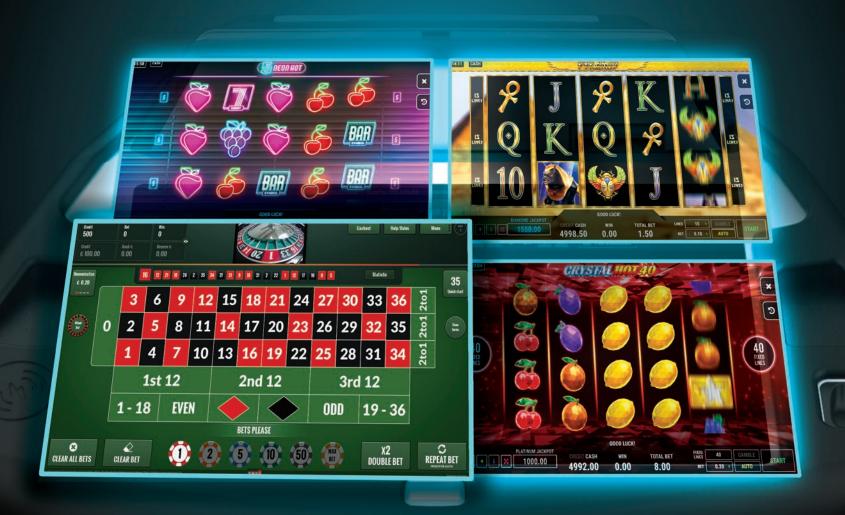

# **Multigaming Platform**

New platform which allows MULTIGAMING with distinguished FAZI INTERACTIVE games designed for all kinds of players. Multigaming platform enables you to have full roulette and slot machine experience with more than 40 games on one machine. Fazi interactive games are characterized by Full HD graphics, exciting animations, different volatilities, key features and much more.

Play electronic roulette and slot games simultaneously

#### Multigaming

Multigaming platform enables players to play Fazi Interactive slot games and Roulette simultaneously.