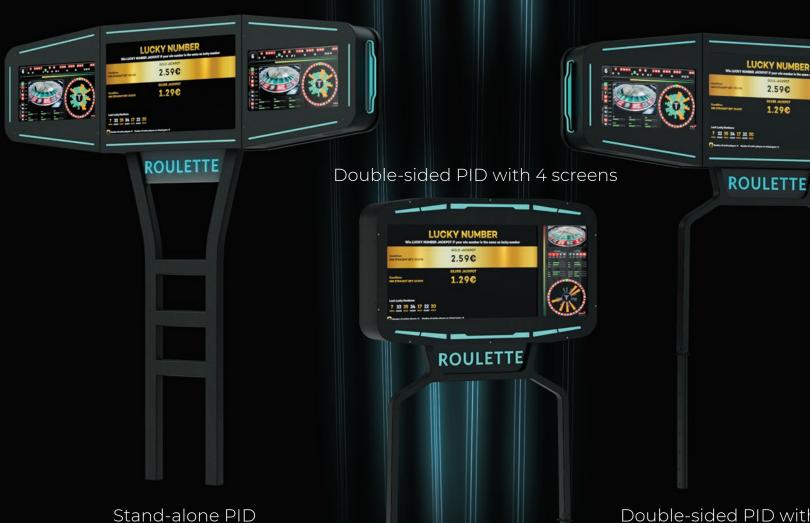

# Player Information Displays

Double-sided PID with 6 screens

#### **Statistics**

Provides an overview of the statistics of the winning numbers such as additional useful information.

#### Lucky Number Jackpot

It's a two-level progressive Jackpot with adjustable hold where, in order to win, it is necessary to meet certain conditions.