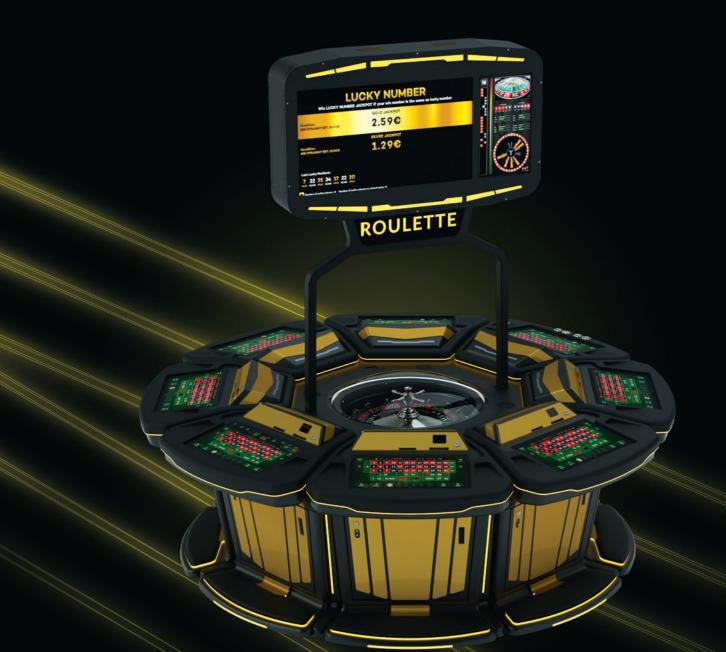

greatly improved all departments, never stopping our growth and modernization over the years.

Constant demands for more sophisticated machines from our clients and users, as well as new trends on the market, made continuous improvement the main vision of the future of our company. Our expansion plan for the future consists of conquering new international markets, and at the same time investing in our own capacities.

# TITAN

Titan was born as a project inspired by our clients' needs, players' preferences and our rich experience in manufacturing electronic roulettes.

New luxurious design, combined with high-class carefully integrated devices, places Titan Roulette on the top of the list of the most desirable machines, allowing players to experience the game on the whole new level.







8 T I T A N

Luxury design with reliable hardware and software fusion.

# T | T A N 6

Modular design. Easy conversion to any model.











# Lucky Wheel with 4 play stations and additional equipment





- 1 High definition 24" ELO PCAP Touch screen
- 2 USB charger
- **3** Wireless charger
- **4** Coin Acceptor
- 5 Bill Acceptor
- **6** Ticket Printer
- **7** Soft armset, footrest cushion, and spacious legroom
- 8 Additional buttons for Multigame
- 9 High definition 32" Topper



## New UI

Clean, NEW User-friendly interface - Easy game playing.



# **Multigaming Platform**

New platform which allows MULTIGAMING with distinguished FAZI INTERACTIVE games designed for all kinds of players. Multigaming platform enables you to have full roulette and slot machine experience with more th