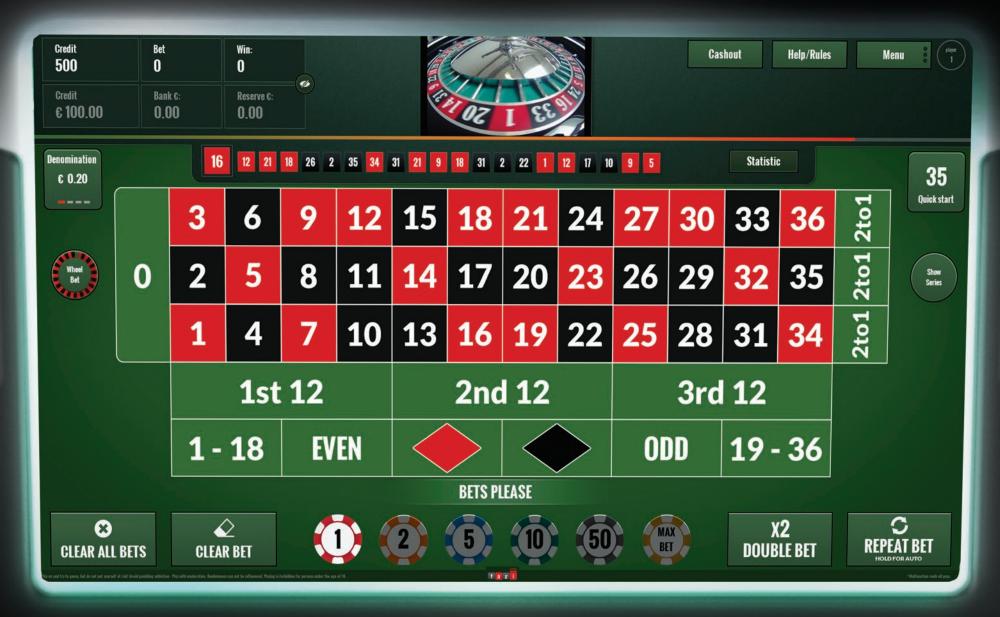

#### **Statistics**

Provides an overview of the statistics of the winning numbers such as additional useful information.