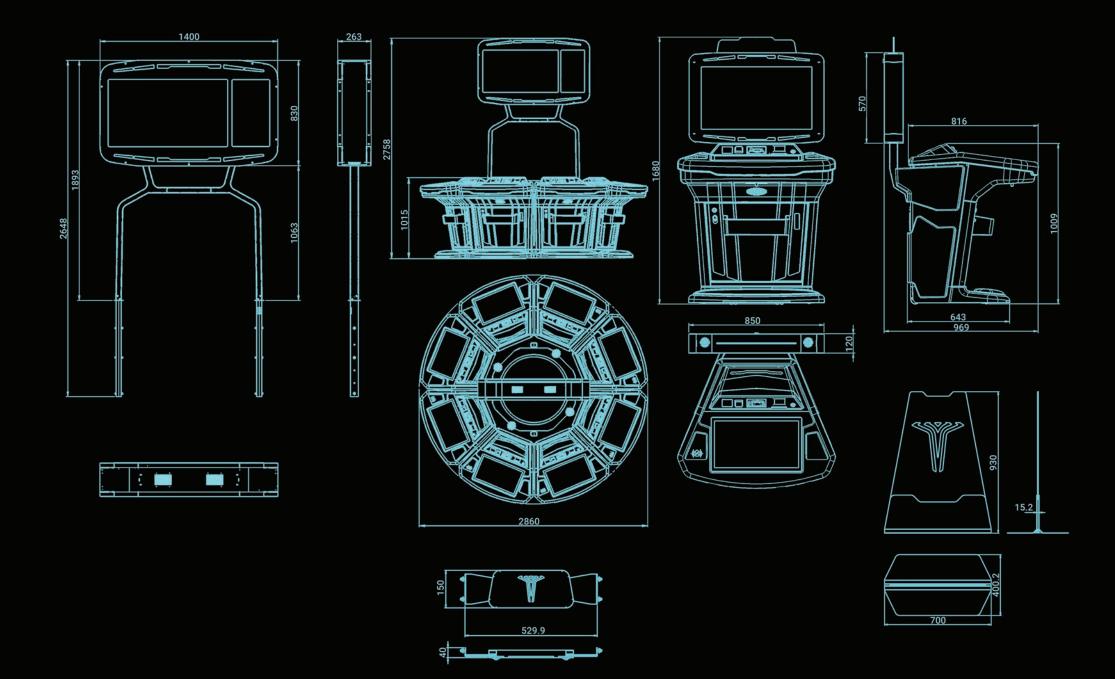

ously



# Choose between Single Zero and Double Zero wheel for outstanding gaming exprience



Single Zero Wheel



Double Zero Wheel

# Player Information Displays



Double-sided PID with 6 screens

### Servers



#### **Statistics**

Provides an overview of the statistics of the winning numbers such as additional useful information.



#### Lucky Number Jackpot

It's a two-level progressive Jackpot with adjustable hold where, in order to win, it is necessary to meet certain conditions.



#### Virtual Roulette

Enables players to enjoy virtual roulette game along with the real game and gives them new and unique gaming experience.



#### Multigaming

Multigaming platform enables players to play Fazi Interactive slot games and Roulette simultaneously.





## **Technical Details**







#### Email:

office@fazi.rs

#### Phone:

+381 18 455 88 80 +381 18 455 88 81 +381 18 455 88 82

#### Address:

Gruje A. Kostadinovića 9D Industrijska zona Sever 18000 Niš, Serbia

#### fazi.rs