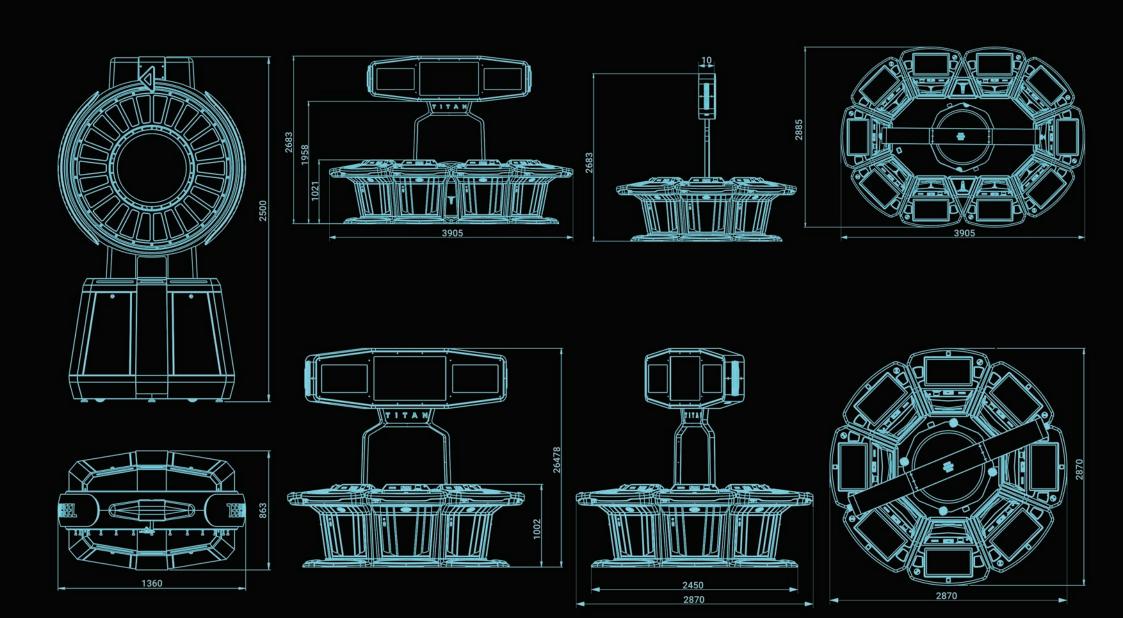

neously



# Choose between Single Zero and Double Zero wheel for outstanding gaming exprience



Single Zero Wheel



Double Zero Wheel

# Player Information Displays



Double-sided PID with 6 screens

### Servers



#### **Statistics**

Provides an overview of the statistics of the winning numbers such as additional useful information.



#### Lucky Number Jackpot

It's a two-level progressive Jackpot with adjustable hold where, in order to win, it is necessary to meet certain conditions.



#### Virtual Roulette

Enables players to enjoy virtual roulette game along with the real game and gives them new and unique gaming experience.



#### Multigaming

Multigaming platform enables players to play Fazi Interactive slot games and Roulette simultaneously.





## **Technical Details**







#### Email:

office@fazi.rs

#### Phone:

+381 18 455 88 80 +381 18 455 88 81 +381 18 455 88 82

#### Address:

Gruje A. Kostadinovića 9D Industrijska zona Sever 18000 Niš, Serbia

#### fazi.rs