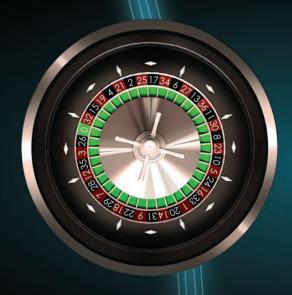

# Choose between Single Zero and Double Zero wheel for outstanding gaming exprience

Single Zero Wheel

Double Zero Wheel